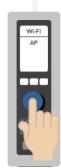

R

|   | MENU   |
|---|--------|
|   | Set-up |
| 1 |        |
|   |        |
|   |        |
|   |        |
|   |        |

Π

- o From you device select the CONTROLLER\_(serial number) available on the Wi-Fi list, in order to connect the instrument.
- Open a browser from your device (PC, tablet, smartphone), enter 192.168.240.1 address. Use admin as username and password. Set the parameters required to connect the instrument to your Wi-Fi and select Push to confirm. As Passkey, insert: velp