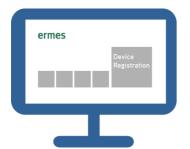

#### THIRD STEP | REGISTRATION ON VELP ERMES PLATFORM

Α

Press the menu key and rotate the knob to select Service

Β

From Service menu select ERMES.

Login on VELP Ermes with your ID and Password received by email, and select "Device Registration".