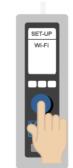

#### SECOND STEP | CONNECT TO YOUR WIFI NETWORK

- o Turn on your CONTROLLER Advance
  - A. Press the menu key
  - B. Rotate the knob to select Set-up and press the knob
  - C. Rotate the knob to select Wi-Fi and press the knob
  - D. Rotate the knob to select AP and press the knob to confirm (see chapter 7.5)

R

|   | MENU   |
|---|--------|
|   | Set-up |
| 1 |        |
|   |        |
|   |        |
|   |        |
|   |        |

Π

- o From you device select the CONTROLLER\_(serial number) available on the Wi-Fi list, in order to connect the instrument.
- Open a browser from your device (PC, tablet, smartphone), enter 192.168.240.1 address. Use admin as username and password. Set the parameters required to connect the instrument to your Wi-Fi and select Push to confirm. As Passkey, insert: velp