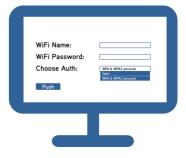

#### EXAMPLE:

WiFi Name: (your WiFi name)\*

WiFi Password: (your WiFi password)\*

Choose Auth: Wpa & WPA2 Personal

Select **Push** to confirm and wait until the "This site can't be reached" appears on your screen.

\*If necessary, please contact your IT administrator.