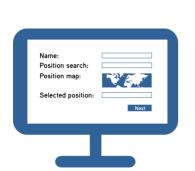

н

On the display you will see OTC and "----".

F

On the display of CONTROLLER Advance will appear a One Time Code (OTC) of four digits. Enter this number, Press Next and wait for connection.

Give a name to your CONTROLLER Advance and enter the address where your instrument is located. Press Next

Assign your CONTROLLER Advance to a laboratory or create a new one selecting "Laboratory Management".

Now from "Instruments" you can monitor and control your connected CONTROLLER Advance.

E