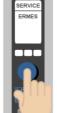

#### THIRD STEP | REGISTRATION ON VELP ERMES PLATFORM

Α

Press the menu key and rotate the knob to select Service

Β

From Service menu select ERMES.

Login on VELP Ermes with your ID and Password received by email, and select "Device Registration".