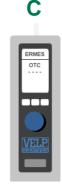

н

On the display you will see OTC and "----".

F

On the display of CONTROLLER Advance will appear a One Time Code (OTC) of four digits. Enter this number, Press Next and wait for connection.

Give a name to your CONTROLLER Advance and enter the address where your instrument is located. Press Next